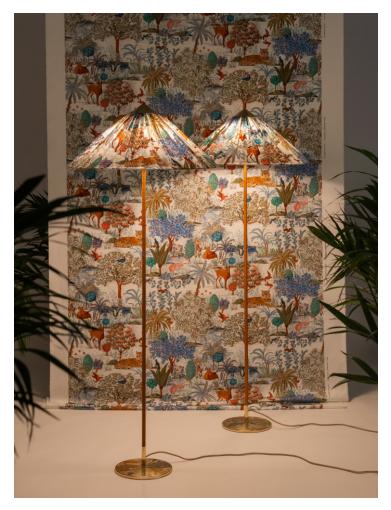

### **MADE BY BY GUBI**

The 9602 Floor Lamp, also known as "Chinese Hat" was designed by Paavo Tynell in 1935 for the Hotel Aulanko. Characterised by its elegant and airy lampshade and rattan-covered stem, the 9602 Floor Lamp shows the designer's limitless imagination and unparalleled ability to create designs of enduring beauty. Adding a playful, exuberant quality to the top, balanced by the more static form of the base, the 9602 Floor Lamp is perfectly suited for creating a gentle ambient light in the domestic living room.

#### **Dimensions**

Lamp: 9.45" Dia x 59.84" H Shade: 24.80" W x 7.87" H

Cord: 78.74" L

#### Lamping

Wicker Willow, Canvas, Natural Bamboo E26 Socket, Max 57W Halogen or Pierre Frey Fabric Shade.
Wicker & Polished Brass