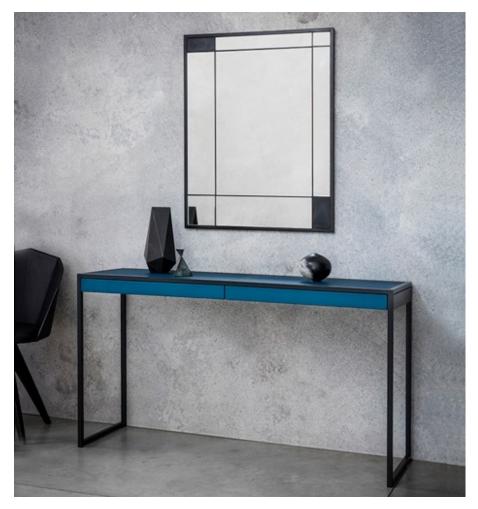

## ALBANY CONSOLE TABLE WITH DRAWERS

## MADE BY BY TOM FAULKNER

A beautiful console table with solid lines that make a real impact; it is smart, elegant and practical and looks equally good in both a traditional and contemporary interior. The frame is available in a selection of our standard and specialist finishes (as well as polished stainless steel), the leather top, which is available in a range of colours, dsicretely holds two useful drawers. Albany is part of our hugely popular Avenues collection.

## Dimensions

Small: 122 x 40 x H76cm / 48 x 16 x H30" Medium: 145 x 45 x H76cm / 57 x 18 x H30" Large: 170 x 50 x H76cm / 67 x 20 x H30"

## **Material Options**

MATERIALS: Base: Steel, Top: TF Leather FINISHES: Standard & Specialist