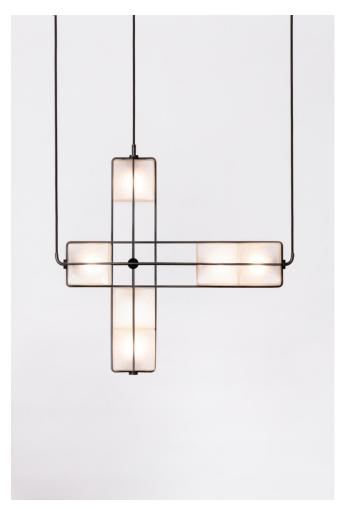

## MADE BY BY ATELIER DE TROUPE

The Alice collection is inspired by brutalist modular architecture. The textured hand blown glass cubes are sandblasted to create a soft glow and stacked together to diffuse light in different intensities.

### Dimensions

Single Horizontal: 28 1/2 in (72.5 cm)W x 5 3/4 in (14.5 cm)D x 5 3/4 in (14.5 cm)H OAH 36 1/2 in (93 cm)H Custom upon request, not adjustable on site Single Vertical: 5 3/4 in (14.5 cm)W x 5 3/4 in (14.5 cm)D x 28 1/2 in (72.5 cm)H OAH 48 in (122 cm) H Custom upon request, not adjustable on site Double Pendant: 28 1/2 in (72.5 cm)W x 11 1/2 in (29.5 cm)D x 28 1/2 in (72.5 cm) H OAH 48 in (122 cm) H