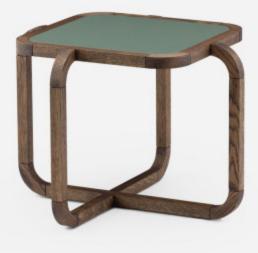

## MADE BY BY DE LA ESPADA

Appearing as light silhouettes, the Alpha side and coffee tables by Anthony Guerrée are an ode to the brightest star in any constellation. Crafted in solid timber with satin matte or high gloss painted hdf tabletops, the Alpha tables were designed as complements for seats and can be grouped together or live independently.