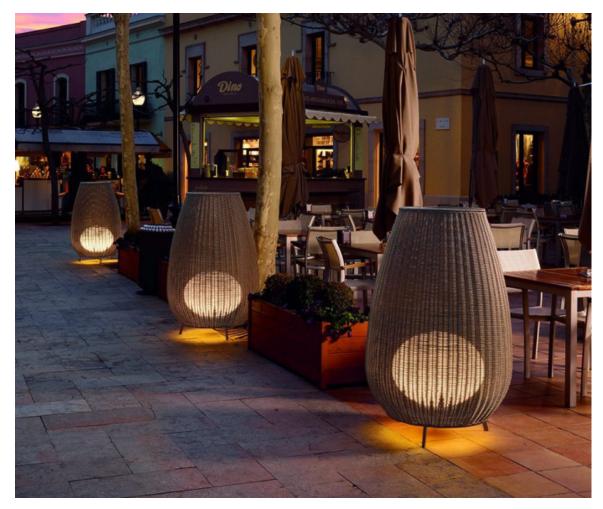

## AMPHORA COLLECTION

## MADE BY BY <u>BOVER</u>

The AMPHORA collection has been designed to create a warm environment especially in outdoors. However, thanks to its highly decorative look, the Amphoras can equally be placed both in outdoor and indoor. The size and shape of this collection pay a subtle and discreet homage to the terracotta amphora formerly used to store food. In this collection we have used a synthetic wicker to make up big handmade baskets as shades with a tripod foot subjected to a cataphoresis treatment. The light source is located inside the polyethylene ellipse which grants its water proofing. The light emitted by the Amphora collection is full of nuances and shapes.