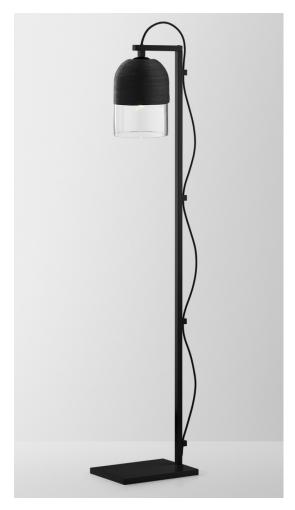

## INDI FLOOR LAMP

## **MADE BY BY ARTICOLO STUDIOS**

Indi pairs historic craftsmanship and traditional handicrafts through the tactility of textured weaving, creating a contemporary modernism.

| Dimensions                        | Material Options                                                                                                     | Lamping |
|-----------------------------------|----------------------------------------------------------------------------------------------------------------------|---------|
| For more info, please contact us. | Fitting Finishes: Brass, Mid Bronze, Satin<br>Nickel, Black Electroplate, White Powder<br>Coat, Graphite Powder Coat |         |
|                                   | Shade Colours: Clear, Smoke                                                                                          | ·       |
|                                   |                                                                                                                      | WE IGHT |
|                                   | Weave Colours: Black, NaturalSand,<br>White, Teal, Olive                                                             | 37.5 lb |
|                                   | *All weave colours available individually or in a 2/3 split combination.                                             |         |