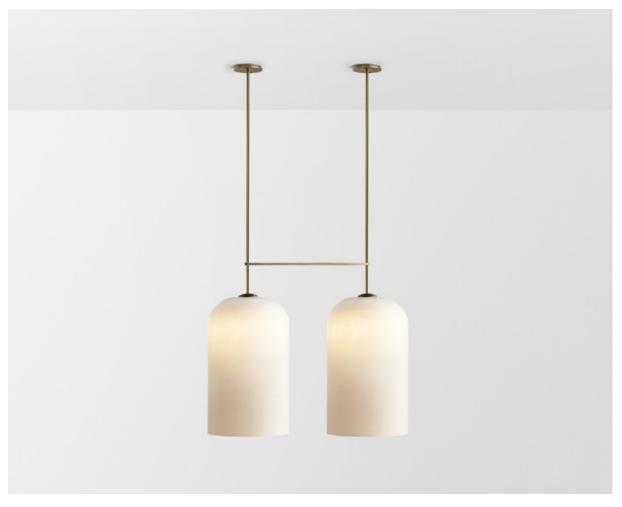

## LUMI EXTRA LARGE DOUBLE PENDANT

### **MADE BY BY ARTICOLO STUDIOS**

Lumi reimagines a traditional coachman's light to reflect a timeless and refined simplicity of form.

#### **Dimensions**

Standard Height

H56.6"

Pendant Diameter:

Ø11.8"

## **Material Options**

Fitting Finishes

Brass

Mid Bronze

Satin Nickel

Black Electroplate

White Powder Coat

**Graphite Powder Coat** 

Shade Colours

Clear

Smoke

Snow

Grey

\* Single outer shade only