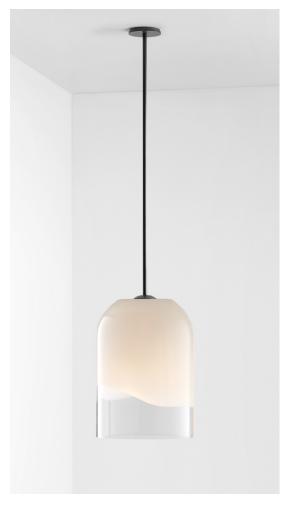

#### **MADE BY BY ARTICOLO STUDIOS**

Moni is defined by its fluid form created using a handcrafted artisanal technique refined over generations..

### **Dimensions**

Extra Large Pendant:
H19.69" x Ø11.8" glass shade
56" standard drop length
mounting plate included to fit 4" square
Jbox
9.5 lbs
Large Pendant
H10.4" x Ø7" glass shade
15.75" 63" rod length
46.3" standard drop length
mounting plate included to fit 4" Jbox
9.5 lbs

### **Material Options**

Fitting Finishes:

Brass
Black Ace Powder Coat
White Powder Coat
Black Powder Coat
Shade Colours
Clear and White