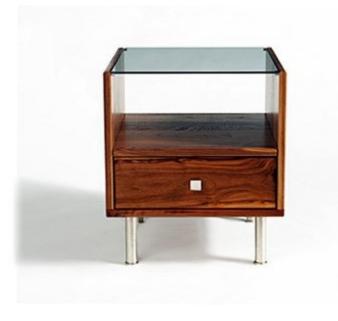

## MADE BY BY SPEKE KLEIN

The Rowlands family of designs celebrates solid wood. The organic beauty of wood's natural graining and subtle colour changes is showcased throughout. Speke Klein's careful attention to detail, such as the precision finger-jointing, carefully beveled edges and studied proportions, brings everything together in a unified whole. This table features both open and hidden storage and would be a useful addition to a living room or bedroom.

### **Material Options**

Solid wood dovetailed drawer with concealed ball-bearing runners slide smoothly and close firmly. Glass shelf creates tabletop with extra storage below. Finger-joint detailing. Legs have built-in levellers for uneven floors. Solid wood/Glass shelf/Nickel-plated hardware. Available in walnut or white oak with clear matte lacquer or hand-rubbed oil finish.