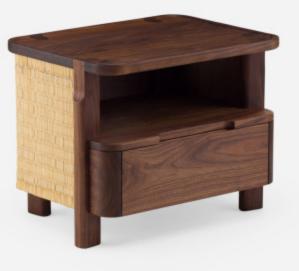

## MADE BY BY DE LA ESPADA

Crafted from solid timber and junco, the Twenty-Five Bedside Chest is the perfect companion for the Twenty-Five Bed. The side panels are woven on a loom at the historic Portuguese basket-making workshop Toino Abel before being applied to the beautifully detailed solid timber frame.

Offering generous yet compact storage with cable management, the bedside chest has one shelf and one soft-close drawer. The drawer front features a recessed handle on top and bottom, hidden from view, to allow easy access to the drawer contents both when in and out of bed.

Thoughtful detailing includes using magnets to hold the woven panels in place to allow easy access to the cable management compartment, the recess in the tabletop serving to prevent items from rolling off, and the understated yet complex joint where the leg meets the top.