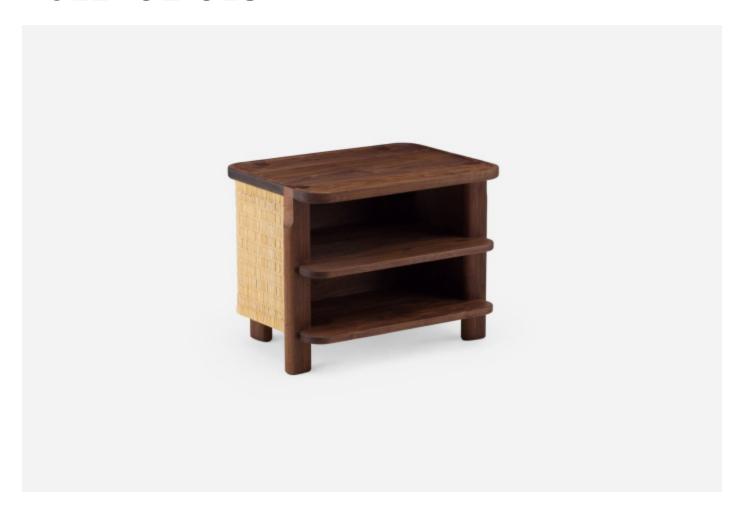

### MADE BY BY DE LA ESPADA

Crafted from solid timber and junco, the Twenty-Five Bedside Table is the perfect companion for the Twenty-Five Bed. The side panels are woven on a loom at the historic Portuguese basket-making workshop Toino Abel before being applied to the beautifully detailed solid timber frame.

This two-shelf bedside offers generous yet compact storage with cable management.

Thoughtful detailing includes using magnets to hold the woven panels in place to allow easy access to the cable management compartment, the recess in the tabletop serving to prevent items from rolling off, and the understated yet complex joint where the leg meets the top.