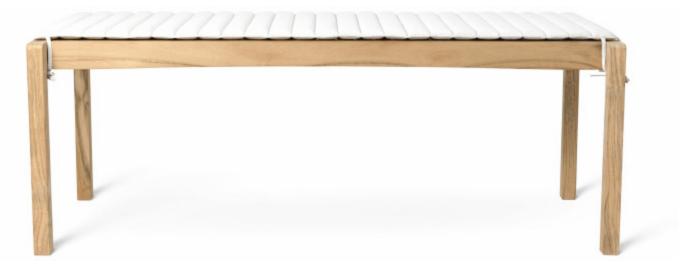

# AH912 TABLE BENCH

## MADE BY BY CARL HANSEN & SON

Simplicity, clarity and logic were the guiding design principles for Alfred Homann during the development of the AH Outdoor Series, where all superfluous details were eliminated in favor of simple expression and high functionality. The series consists of eleven pieces of furniture, including dining tables and chairs, a bench, lounge tables and chairs and a lounger, all of which can be mixed and matched to fit individual needs.

### Dimensions

H: 45 x W: 48,5 x D: 123,5 cm

### **Material Options**

Material:Teak, Untreated Cushion: Agora Life Oat 1760