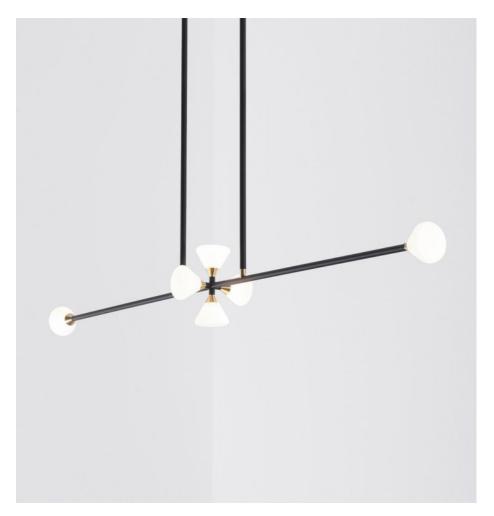

# **APOLLO CHANDELIER 6**

## MADE BY BY ROLL & HILL

This award-winning design is all about the details. Brass and hand-blown glass seamlessly blend into the matte-finish armature. The Apollo collection features a balanced, double-stemmed luminary, housing LEDs in opal glass shades to cast a brilliant yet soft light.

#### **Dimensions**

L 53in/135cm x W 6in/15cm x H 6in/15cm