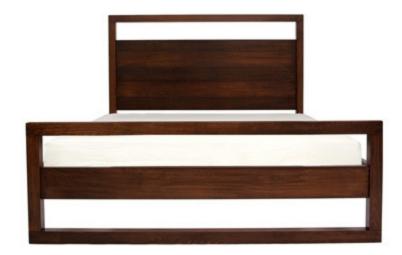

# **ARGYLL BED**

### MADE BY BY SPEKE KLEIN

Simple and stylish, the Argyll's pared down form would look equally at home in a city loft or a renovated Victorian row house. The framed headboard and footboard show off the beauty of solid wood with their finger-joint corner detailing.

### **Material Options**

Solid wood frame has finger-joint detailing at the corners. Solid wood slats support mattress (no boxspring necessary).

Availble in walnut or white oak in a selection of finishes.