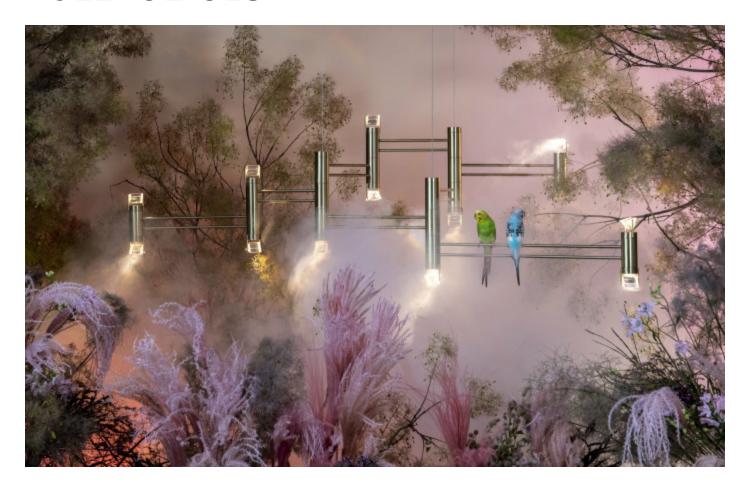

## MADE BY BY BEC BRITTAIN

Aries was inspired by the artist Olafur Eliasson's concept and set design for the ballet Tree of Codes, in which dancers wore all-black suits, highlighted with LEDs. Aries creates a piece where the points of light are the focus, and the structure itself is as minimal as possible while flexible enough to create constellation-like forms that recall the night sky, with its bright and sparkling lights refracted through the glass prisms.