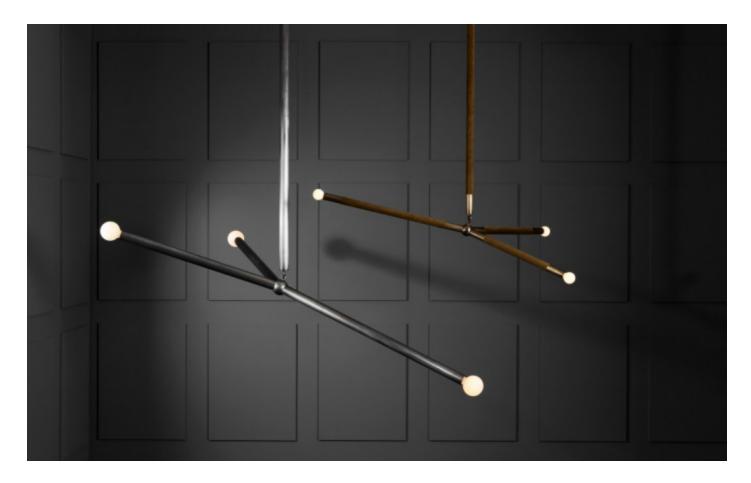

#### **MADE BY BY APPARATUS STUDIO**

The representation of an arrow in its simplest form: a line segment with a triangle affixed to one end. The trajectory of the arrow is determined by weights that remain hidden within the fixture.