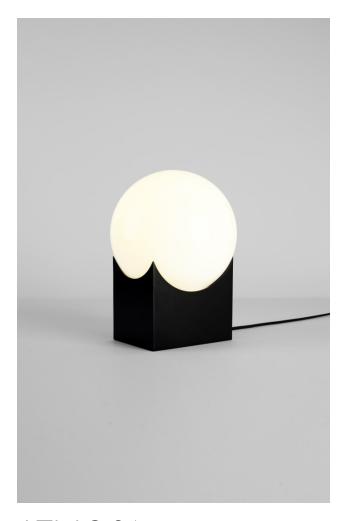

#### MADE BY BY ROLL & HILL

Named for the Titan doomed to shoulder the world, Atlas combines an illuminated glass globe with an intersecting metal armature, drawing on Karl Zahn's elegant use of geometry and metaphor in design.

#### **Dimensions**

H 10in/26cm  $\times$  W 8in/20cm  $\times$  D 8in/20cm