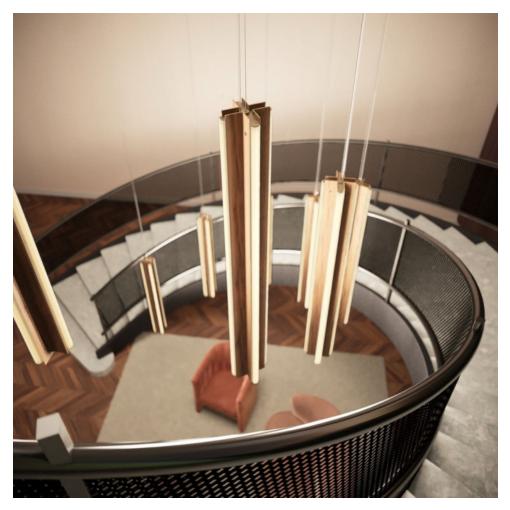

### MADE BY BY JUNIPER

The Axis X Vertical Suspension is composed of four angle extrusions that, when combined, form a symmetrical cross with four channels of light. The linear solid bronze or wood body is suspended from a single mounting point, creating a long and elegant fixture.

#### **Dimensions**

36" or 48" Segments, 6"D

### **Material Options**

Satin Brass, Polished Brass, Black Oxide, Lumens: Antique Pewter, Black Walnut, 36 IN - 0 Grey-Stained Ash 48 IN - 0