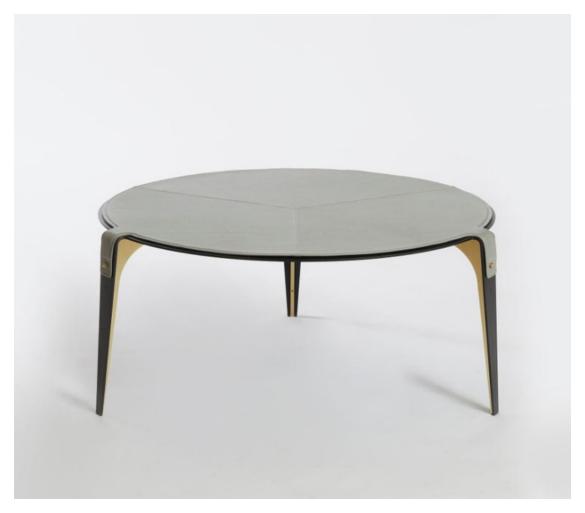

### MADE BY BY GABRIEL SCOTT

A traditional silhouette with unconventional detail, GABRIEL SCOTT accents the BARDOT Table with unique features. The formed metal frame is supported by a ribbed structure in contrasting metal hardware giving the table both body and color.

#### **Dimensions**

36" D x 16" H

#### **Material Options**

Blending textures, the BARDOT table is lined with the brand's signature French pebbled vegan leather in nude-pink, slate-gray, navy-blue, or black, held in place by chic metallic cufflink hardware. The BARDOT Tables are available in satin brass, satin copper, satin bronze or satin nickel.