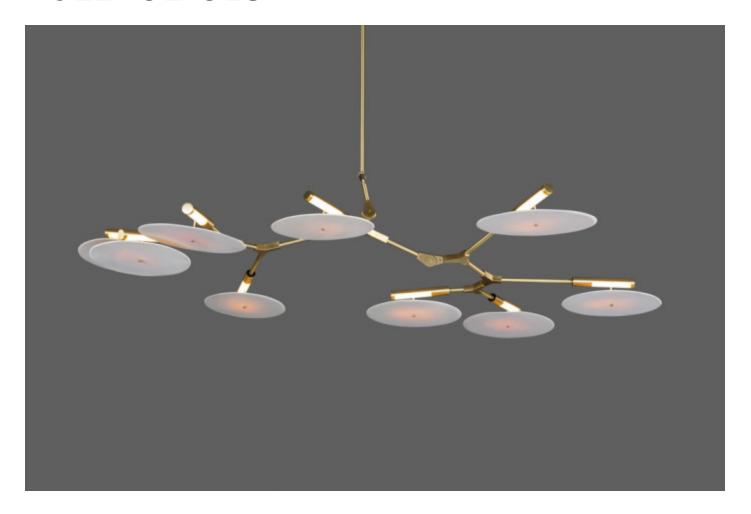

### MADE BY BY LINDSEY ADELMAN

The 9 Branching Disc is designed by Lindsey Adelman. Inspired by natural phenomena, Branching explores the visual tension that results from mixing hand-blown glass with machine-made metal parts. Working closely with an extensive group of local suppliers and master craftspeople has allowed the work to evolve naturally over the the past several years. This refined manufacturing process coupled with an adventurous approach to custom work drives constant innovation.

#### **Dimensions**

H 13in/33cm W 65in/165cm D 41in/104cm

#### **Material Options**

Finishes: Brushed Brass, Oil-Rubbed Bronze, Vintage Brass, Satin Nickel Suspension: Includes 36" or 72" stem that can be cut on-site. Longer lengths available upon request.

Canopy: Ø 5" x H 1.5"

Shades: 10.5"-11.5" Handmade unglazed translucent porcelain shades

#### Lamping

2W/2700K integrated Dimmable LED, transformer provided