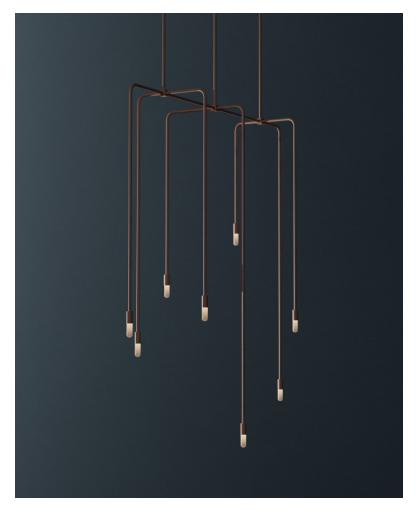

### **MADE BY BY LAMBERT & FILS**

Guided by the images of a waterfall and a weeping willow, the Beaubien Atelier provides a vertical focal point that shines in any space. When viewed from afar, its delicate rose hue seems to change before our very eyes, as if the light itself was warming up; the elusive nature of the Beaubien Atelier creates a dreamlike, meditative atmosphere, both comforting and striking.

| ı١ |   | m | Δn  | CI | $\mathbf{a}$ | nc |
|----|---|---|-----|----|--------------|----|
| v  | ı |   | CII | 3ı | v            | ns |

Width 20.5" / 52 cmLength 54.25" / 138 cmHeight (frame) 60" / 153 cmTotal height to be determined

### **Material Options**

Dusty Pink Constructionpowder coated aluminum and brass bodymilk glass tubes