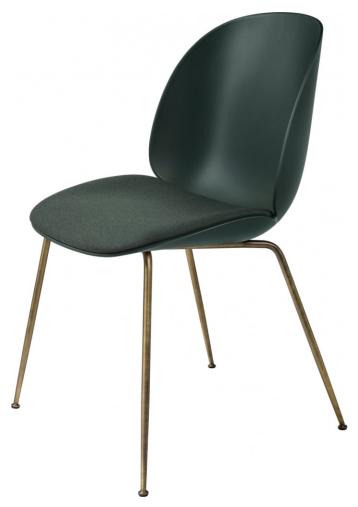

## MADE BY BY GUBI

Designed by GamFratesi for Gubi, the Beetle Chair embodies the meeting between Italian and Danish design. The inspiration for the Beetle Chair was originally found in the insect world where GamFratesi had been looking closely at the anatomy and movement of the beetle.

### Dimensions

Metal Base: 22"W x 23"D x 34"H, Seat Height: 17.5" Wood Base: 20.5"W x 22"D x 34"H, Seat Height: 17.5" Standard base with casters: 23.5"W x 23"D x 34"H, Seat Height: 17.5" Swivel Base without casters: 19"W x 23" x 34"H, Seat Height: 17.5"

#### **Material Options**

Plastic shell in a variety of colours. Upholstery: Available in a wide selection of Gubi fabrics and leather options Metal Base Finishes: Antique Brass, Black Chrome, Black Matte, Brass Semi Matte, Chrome Wood Base Finishes: American walnut matte lacquered, Black Stained Beech Semi Matt Lacquered, Oak Semi Matt Lacquered, Smoked Oak Matt Lacquered