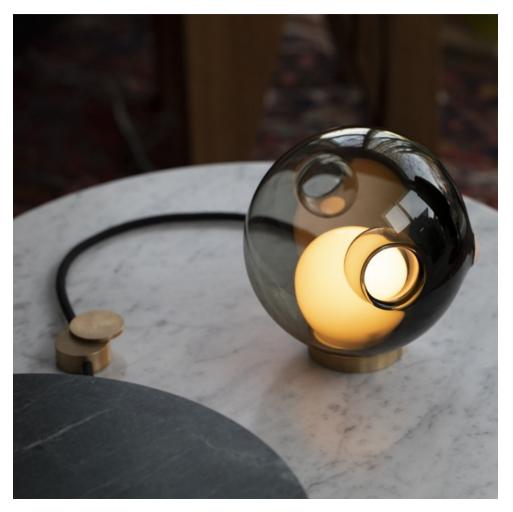

## **BOCCI 28T TABLE LAMP**

## **MADE BY BY BOCCI**

28 series pendants can be used with the table light hardware, which includes an integral dimming system housed within a sleek brass cylinder. The black fabric cord is semi-rigid and may be sculpted to add form. The brass stand has a small notch on the underside, allowing it to be hung on a wall if desired.

| Dimensions      | Material Options                      | Lamping  |
|-----------------|---------------------------------------|----------|
| Approx. 6.5"D   | Blown glass, black flexible cord with | 1.5W LED |
| 90" Cord Length | brass base and dial control           |          |