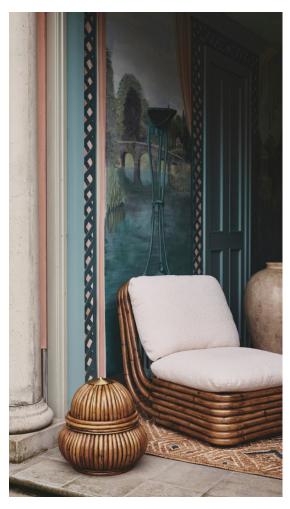

## **MADE BY BY GUBI**

Comprising a lounge chair, three-seater sofa, ottoman and floor lamp – all crafted from rattan – the Bohemian 72 Collection embodies Crespi's career-long aim to create furniture that seamlessly unites indoor and outdoor living. She never allowed curtains or screens to block the natural flow of light or air and had what her daughter has described as 'a deep sentiment for the cosmic energy of nature'.