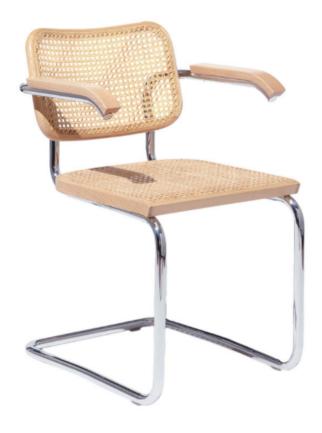

## BREUER CESCA CHAIR WITH ARMS

## **MADE BY BY KNOLL**

Marcel Breuer married traditional craftsmanship with industrial methods and materials to help make tubular steel furniture an international sensation and a modern institution. The cantilevered form exploits the possibilities unique to the material and gives the chair added flexibility and comfort.

## **Material Options**

Frame Finishes: Hardwood Beech or Ebonized Beech Available with handwoven cane inserts or in a selection of Knoll textiles and Spinneybeck leathers The KnollStudio logo and signature of Marcel Breuer are stamped into the base of the chair