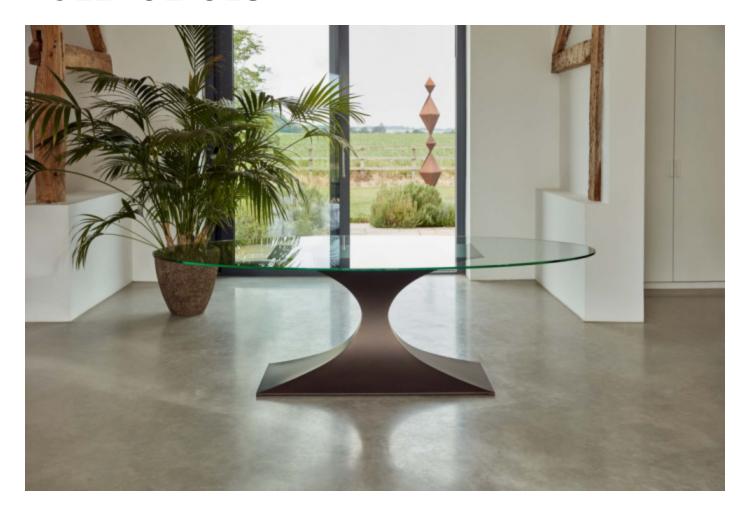

## CAPRICORN OVAL DINING TABLE

### MADE BY BY TOM FAULKNER

Capricorn is our signature piece. It is a strong sculptural design with bold curves – a timeless classical silhouette. It is available in a selection of our standard and specialist finishes and looks stunning in hand-polished stainless steel. Because of its simplicity Capricorn can be paired with many of our dining chairs, and can be custom made to size.

#### **Dimensions**

Height: 75cm/29 1/2" 190 x 110cm 75 x 43 ¼" (seats 6-8) 220 x 120cm 86 ½ x 47 ¼" (seats 8) 250 x 120cm 98 ½ x 47 ¼" (seats 8-10) 300 x 140cm 118 x 55" (seats 10)

### **Material Options**

Materials: Base: Steel or Hand Polished Steel, Top: Glass,

Marble, or Wood

Finishes: Standard & Specialist