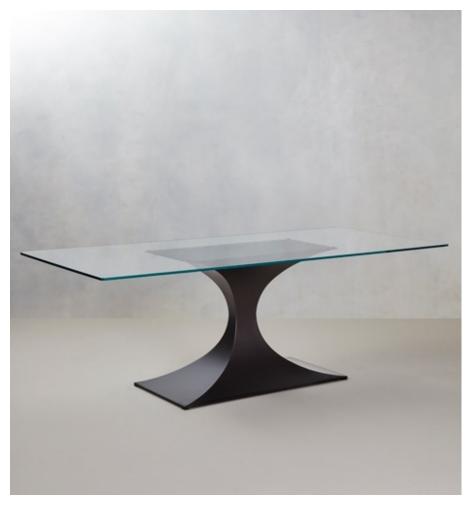

# CAPRICORN RECTANGULAR DINING TABLE

## MADE BY BY TOM FAULKNER

Capricorn is one of our signature designs. It is strong and sculptural with bold curves – making a timeless and classical silhouette. It is available in a selection of our standard and specialist finishes and looks stunning in hand-polished stainless steel. Because of its simplicity Capricorn can be paired with many of our dining chairs, and can be custom made to size. Tops can either be glass, marble or wood. There is also an oval and round version.

### Dimensions

190 x 100cm / 75 x 39 ½" (seats 6-8) 220 x 100cm / 86 ½ x 39 ½" (seats 8-10) 250 x 100cm / 98 ½ x 39 ½" (seats 10) 300 x 110cm / 118 x 43 ¼" (seats 10-12)

### **Material Options**

Materials: Base: Steel or Hand Polished Steel, Top: Glass, Marble, or Wood Finishes: Standard & Specialist