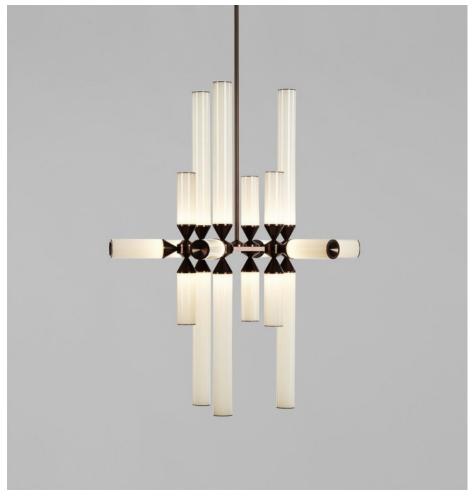

# CASTLE 18-03

## MADE BY BY ROLL & HILL

While the shape of these pieces occasionally resemble the turrets of a castle, the name actually comes from the game of chess. The rook can jump any distance, yet it is restricted to moving orthogonally. Likewise, the glass in Castle extends to different lengths, but is always horizontal or vertical.

### Dimensions

L 30in/76cm x W 27in/68cm x H 37.5in/95cm