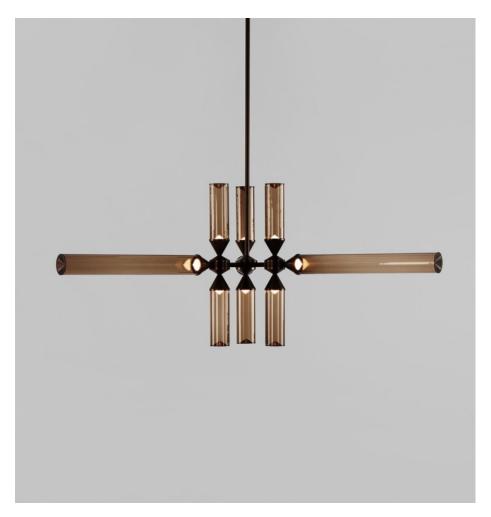

# CASTLE 9-01

### MADE BY BY ROLL & HILL

While the shape of these pieces occasionally resemble the turrets of a castle, the name actually comes from the game of chess. The rook can jump any distance, yet it is restricted to moving orthogonally. Likewise, the glass in Castle extends to different lengths, but is always horizontal or vertical.

### **Dimensions**

L 40in/101cm x W 34in/87cm x H 17.5in/44cm

### **Material Options**

Black, Bronze & Brushed Brass Metal Finishes

Smoke, Clear & Cream Glass