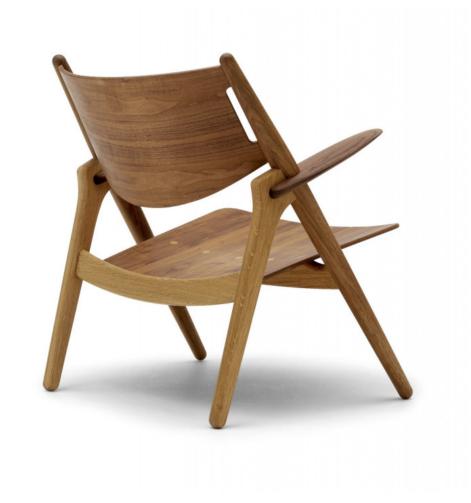

## CH28P OR CH28T LOUNGE CHAIR

### MADE BY BY CARL HANSEN & SON

An exceptionally comfortable armchair and a typical Wegner piece – functional and sculptural with an exceptional finish and available in solid wood or upholstered. The armchair is closely related to Wegner's famous dining chair, the Sawbuck Chair. The chair is available in oak or as a combination of oak and walnut sourced from sustainable forestry, and the seat and back are fabric or leather. The chair was designed by Hans J. Wegner in 1951.