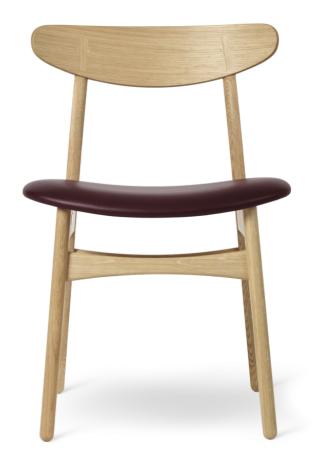

## **MADE BY BY CARL HANSEN & SON**

The CH30 dining chair showcases Wegner's signature style: His organic design and exceptional craftsmanship can be seen in sophisticated details such as the cruciform cover caps on the curved, oval backrest that pitches back in line with the rear legs to achieve ultimate comfort. Combined with the wide, form-pressed padded seat it makes for a chair with a high level of comfort and functionality.

### **Material Options**

Available in variety of wood finishes. The seat is available upholstered in fabric or leather.