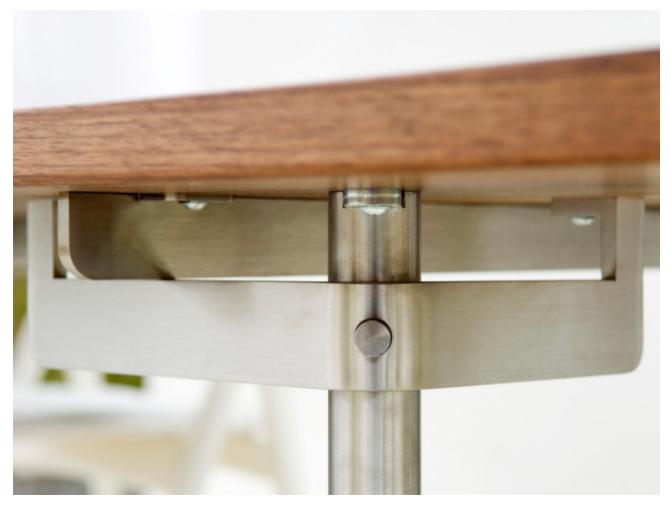

## MADE BY BY CARL HANSEN & SON

An elegant dining table that showcases Hans J. Wegner's innovative wood and stainless steel constructions. The table can be extended with either 2 or 4 leaves with up to three supporting legs which are added to the centre of the table and are purchased separately. The base is available in stainless steel or black powder coated steel.