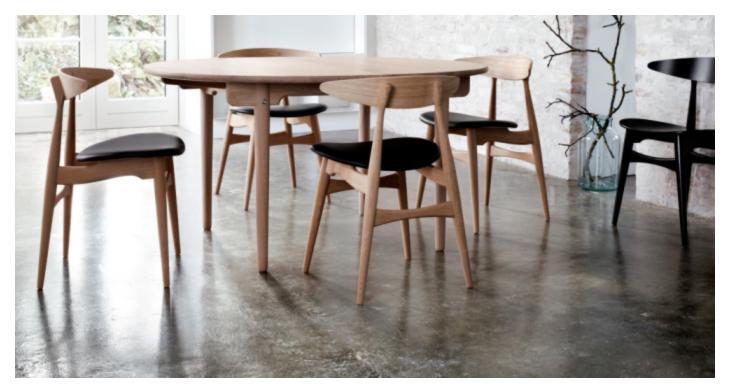

# CH33 DINING CHAIR

## MADE BY BY CARL HANSEN & SON

A modern dining chair that offers great comfort and stability. CH33 is a classic chair that appears contemporary despite clear design references to the simple lines of the 50s and 60s. The chair's upholstery is available in both fabric and leather. You can also choose to mix and match the woods used with the back and the wooden seat made from one type of wood and the frame from another.