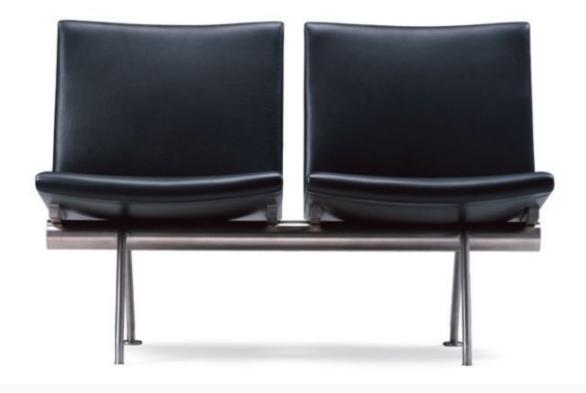

### **MADE BY BY CARL HANSEN & SON**

Individually handmade on solid beech wood frames with legs and boomerang-shaped sides in stainless steel, these Wegner sofas make a stylish statement on their own or together. The sofas make an attractive addition to homes and lounge areas. These Wegner sofas also makes a great seating arrangement together with Wegner's CH401 lounge chair and the CH108 coffee table.

#### **Dimensions**

2 Seater: 48.8" W x 26.8" D x 33.5" H, Seat Height:17.5" 3 Seater: 74.4 " W x 26.8" D x 33.5" H, Seat Height:17.5" 4 Seater: 100" W x 26.8" D x 33.5" H, Seat Height:17.5"

### **Material Options**

Available upholstered in fabric or leather. This series of beam sofas are available in 2, 3 and 4 person versions.