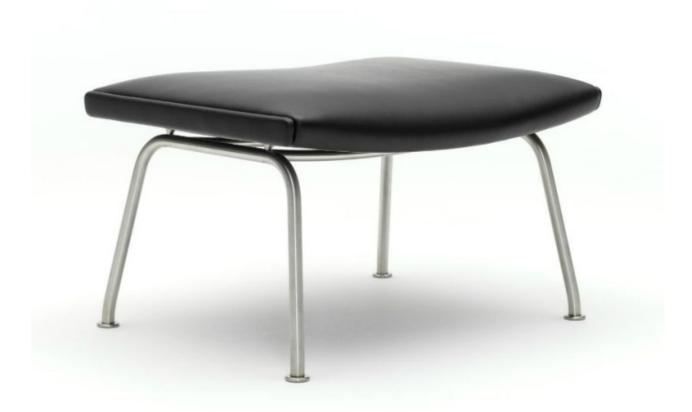

# <u>CH446 OTTOMAN</u>

## MADE BY BY CARL HANSEN & SON

Hans J. Wegner designed the CH446 footrest as an obvious match to his two iconic lounge chairs, the CH445 Wing Chairand the CH468 Oculus Chair. All three designed in 1960. However, it works equally well on its own or in groups. The footrest is crafted around a solid beech wood frame with legs in stainless steel giving the footrest both a light appearance and a durability that will keep it around for generations to enjoy.

### Dimensions

24.5" W x 19.5" D x 15" H

### **Material Options**

The CH446 is available upholstered in either one of our many fabrics or in one of our three different types of leather. Available in stainless steel legs.