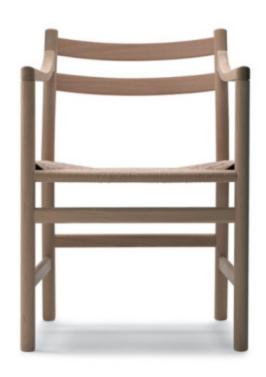

## CH46 DINING CHAIR

## **MADE BY BY CARL HANSEN & SON**

The CH46 dining chair combines organic materials and shapes into versatile, minimalist forms. From entryway to dining rooms, waiting rooms to conference rooms, this elegant 1965 chair design showcase Wegner's affinity for functional, elegant simplicity. The CH46 dining chair features comfortable armrests, while the CH47 dining chair was designed without.

## **Dimensions**

22"W X 20"D X 31"H, Seat Height: 17.5", Arm Height: 27"

## **Material Options**

Available in a variety of Oak finishes. The seat, hand-woven in high quality paper cord, is available in either natural or black.