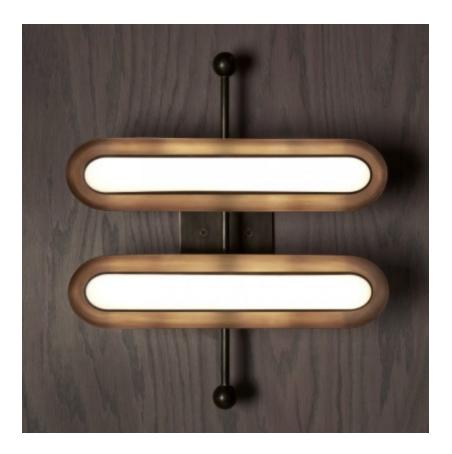

### **MADE BY BY APPARATUS STUDIO**

The Circuit series creates rhythm with the repetition of pure shapes. A glowing glass capsule nests in a brass shade, becoming a contained form that multiplies to construct larger fixtures. The Circuit 2 can be ceiling or wall mounted.

#### **Dimensions**

18" H, 21" W, 5.5" D