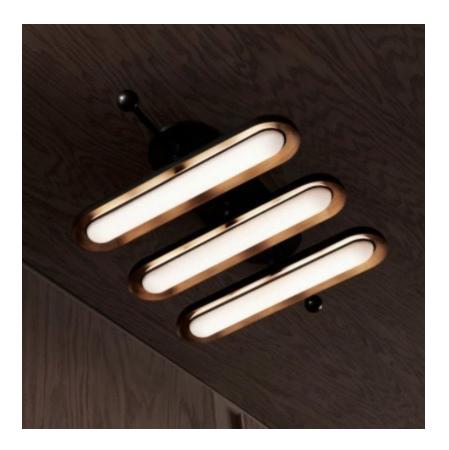

## **MADE BY BY APPARATUS STUDIO**

The Circuit series creates rhythm with the repetition of pure shapes. A glowing glass capsule nests in a brass shade, becoming a contained form that multiplies to construct larger fixtures. The Circuit 3 can be ceiling or wall mounted.