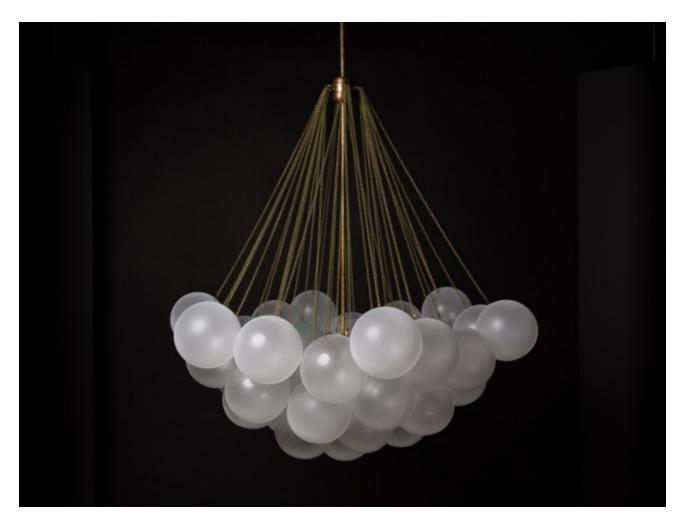

## **MADE BY BY APPARATUS STUDIO**

Glass orbs are frosted by hand to create an irregular texture reminiscent of 19th Century frosting techniques. Central light sources emit a soft glow that is refracted through the surrounding cluster of orbs.