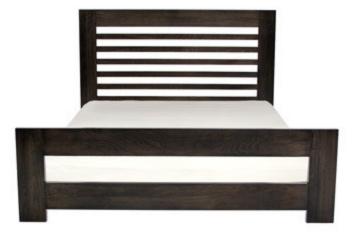

## MADE BY BY SPEKE KLEIN

Clyde shows off the impressive weight and presence of solid wood. Its simple linear form visually anchors it in a space. Choose from a high footboard to frame your mattress or a low footboard, which creates an urban, platform-style bed.

## **Material Options**

Queen Bed – High headboard & high footboard: 68" W xChoice of hi84" D x 48" H x 20" HFSolid woodQueen Bed – High headboard & low footboard: 68" W x 84"necessary).D x 48" H x 9" HFAvailable inKing, Double and Twin sizes available on request.with clear m

Choice of high or low, platform-style footboard. Solid wood slats support mattress (no boxspring necessary). Available in beech (natural or stained), walnut or white oak with clear matte lacquer finish.