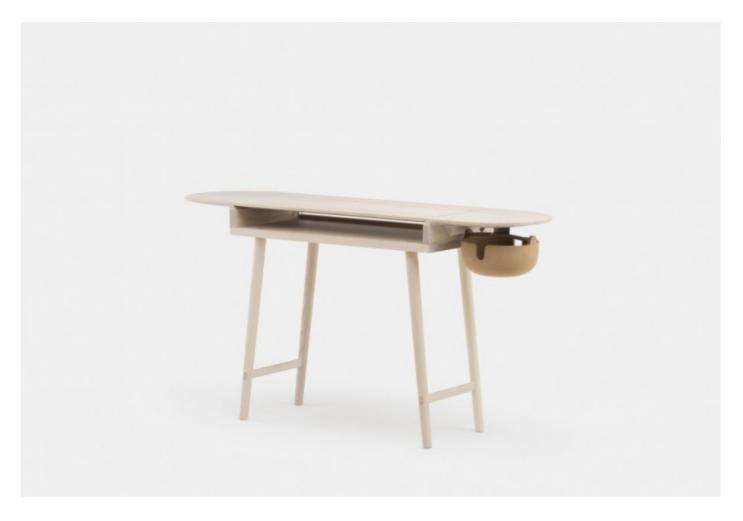

### MADE BY BY DE LA ESPADA

The Companions family of furniture is designed to support daily life. Companions Writing Desk is a slim solid wood desk with a cork bowl for wires and plugs, and a top that can close to hide away papers and laptops.

### **Material Options**

Available in American black walnut, American white oak, or European Ash in a range of finishes. Comes with one cork bowl with hook which can be specified at time of order for the right or left hand side as preferred. The underside of the hinged tabletop is also cork.