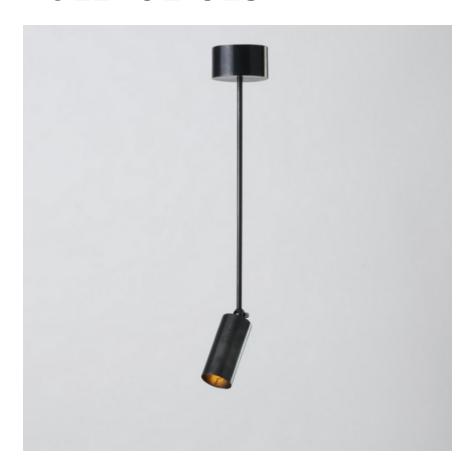

### **MADE BY BY APPARATUS STUDIO**

The Cylinder Series is a system of fixtures that elevate the experience of functional lighting. Directional light emanates from recessed points within the simple metal forms. Their streamlined structure and hefty scale allow these pieces to stand-alone or be grouped together, serving as primary or secondary light sources. A weighty brass canopy and adjustable pivoting head cast light downward.

#### **Dimensions**

5"D. Height to order.

#### Lamping

1 dimmable LED Par 20 10W Each. 10W Bulb Included.