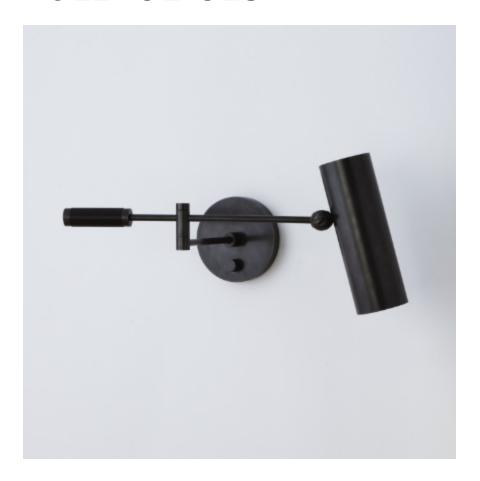

### **MADE BY BY APPARATUS STUDIO**

The Cylinder Series is a system of fixtures that elevate the experience of functional lighting. Directional light emanates from recessed points within the simple metal forms. Their streamlined structure and hefty scale allow these pieces to stand-alone or be grouped together, serving as primary or secondary light sources. An adjustable pivoting head and rotating arm provide functional light with elegant armature. Brass turn-dimmer knob and leather covered counterweight.

#### **Dimensions**

8" H x 18" W x 5" D