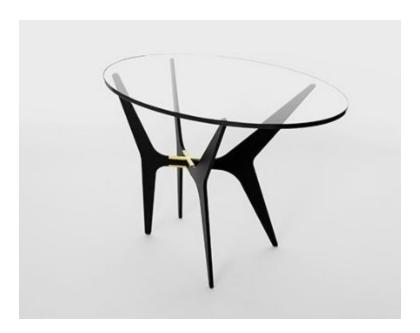

### MADE BY BY GABRIEL SCOTT

Inspired by silhouettes of mid-century modern design, DEAN tables feature clear or smoked glass tops which showcase the sculptural quality of the contrasted hardware below. Light and elegant in appearance, the stylish x-base is available in black steel with brass hardware, all brass, or all copper options.

#### **Dimensions**

20" x 30" x 21.5" H

### **Material Options**

Available Base Finishes:
Black Steel Base / Satin Brass Finish Fittings.
Satin Brass Finish Base & Fittings.

MAvailable Tops Finishes:
½" Tempered Clear Glass Top.
½" Tempered Smoked-Grey Glass Top.
½" Tempered Bronzed Glass Top.