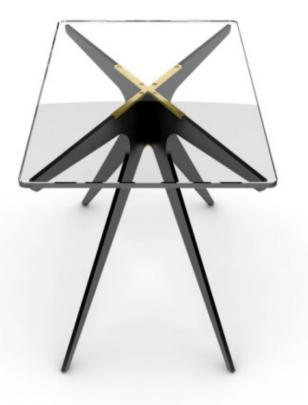

## MADE BY BY GABRIEL SCOTT

Inspired by silhouettes of mid-century modern design, DEAN tables feature clear or smoked glass tops which showcase the sculptural quality of the contrasted hardware below. Light and elegant in appearance, the stylish x-base is available in black steel with brass hardware, all brass, or all copper options.

### Dimensions

17.75" x 27.75" x 21.5" H

#### **Material Options**

Available Base Finishes: Black Steel Base / Satin Brass Finish Fittings. Satin Brass Finish Base & Fittings. Available Tops Finishes: ½" Tempered Clear Glass Top. ½" Tempered Smoked-Grey Glass Top. ½" Tempered Bronzed Glass Top.