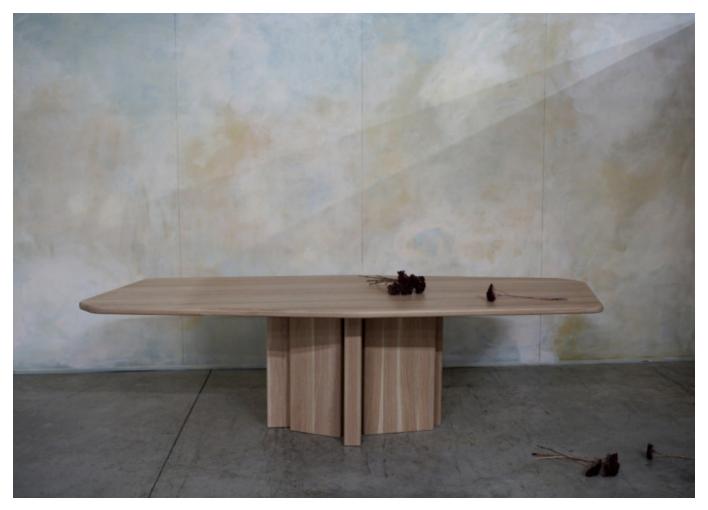

### **MADE BY BY SIMON JOHNS**

The Diamond Table's slight angles focus guests loosely around an axis; the traditional rectangular approach to seating guests is deconstructed to encourage more dynamic exchanges between people. The central base has an assembly of rectangular columns of different dimensions, congregating, as do the unique individuals around the table.

#### **Dimensions**

45" W X 105" L X 29" H Comfortable seats 8 people For more detailed information, please click here

### **Material Options**

Solid White Oak & Hand Polished Aluminum