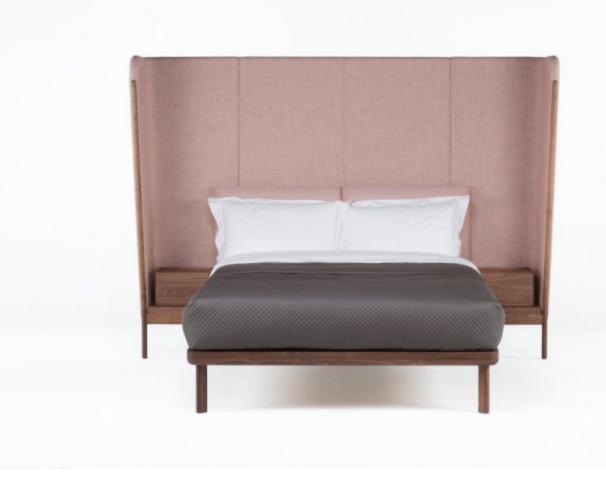

## DUBOIS BED

## MADE BY BY DE LA ESPADA

Dubois is a bed system crafted in premium solid hardwood and luxurious fabrics. The wraparound headboard provides a sense of privacy, while the exposed timber frame and generous expanse of upholstery celebrates the quality of materials and craft. Suitable for residential or contract environments, the bed is available with a tall headboard, with or without integrated bedside tables.

## Dimensions

110AQ queen W101 × L93 3/4 × H70 4/5 ", fits mattress W60 × L80 " 110AK king W116 3/4 × L93 3/4 × H70 4/5 ", fits mattress W76 × L80 " 110AC california king W112 4/5 × L97 4/5 × H70 4/5 ", fits mattress W72 × L84 " platform height 12 1/5 " INTEGRATED BEDSIDE TABLES W13 1/3 × D12 2/3 × H7 4/5 ", height from floor to top 20 " Internal: W10 1/5 × D9 1/3 × H4 3/4 "