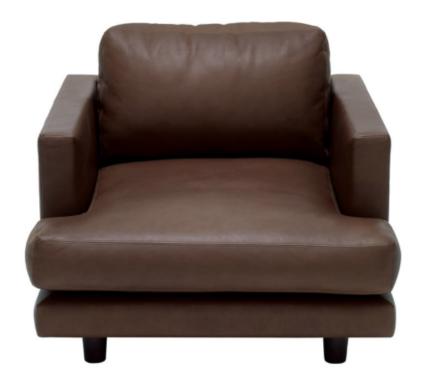

## D'URSO RESIDENTIAL LOUNGE & OTTOMAN

## **MADE BY BY KNOLL**

Defined by a low profile, boldly outlined architectural surrounds and soft interior cushions, the D'Urso Residential Lounge Collection delivers casual modern comfort to any home and is especially well suited to today's more expansive interiors.

## **Dimensions**

Lounge Chair: 34"W x 36.5"D x 28.5"H, Seat Height: 15.5",

Arm Height: 20.5"

Ottoman: 28.5"W x 28.5"D x 14"H