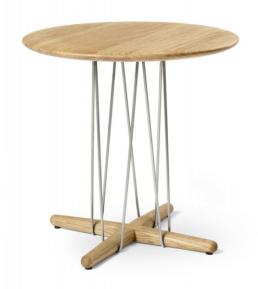

## **E021 EMBRACE LOUNGE SIDE TABLE**

## **MADE BY BY CARL HANSEN & SON**

The Embrace Lounge Table E021 is available in two heights - as a low coffee table and a slightly taller and slimmer side table. Both versions highlight the light expression of the Embrace Series, where the circular wooden tabletops seem to float on stabilizing steel structures inspired by kites blowing in the wind. Designed by Austrian design trio EOOS for Carl Hansen & Son, the Embrace Lounge Table fits with any interior, both public, private and corporate.