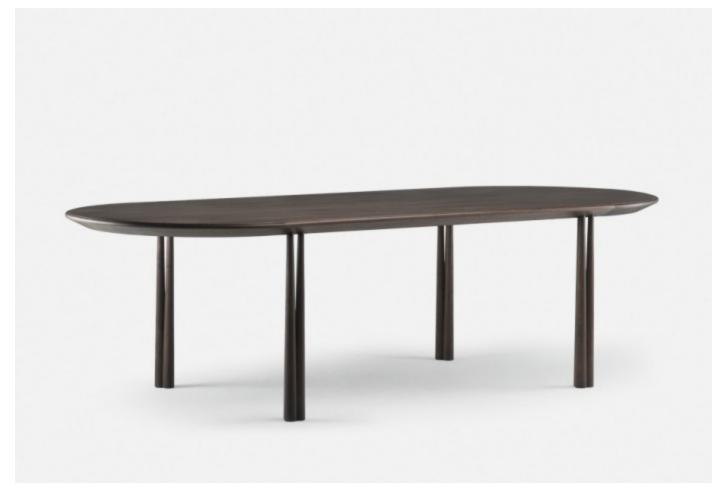

# ELLIOT DINING TABLE

## MADE BY BY DE LA ESPADA

Elliot is an intricately detailed table that harnesses De La Espada's woodworking expertise in a form that captures the sumptuous qualities of a traditional American aesthetic in a more modern design language. It is available with a rectangular or oblong tabletop in a variety of sizes.